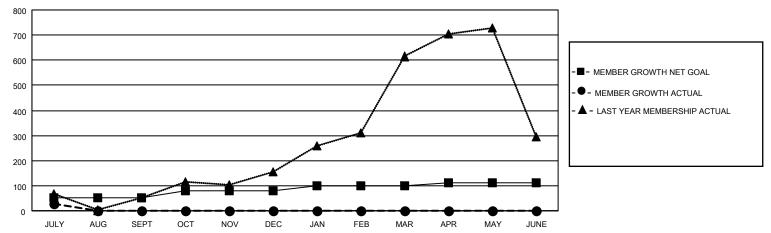

## GOALS AND ACTUAL MEMBERS CUMULATIVE

| DROPPED CLUBS: 0 |    | 21 CLUBS OF 165 ADDED 1 OR<br>MORE NEW MEMBERS | GENDER DISTRIBUTION                   |                |  |
|------------------|----|------------------------------------------------|---------------------------------------|----------------|--|
|                  |    | MALE 3,228                                     |                                       | 3,228 (71.20%) |  |
|                  |    |                                                | FEMALE 1,306 (28.80%)                 |                |  |
| DROPPED MEMBERS  |    |                                                | NON BINARY                            | 0 (0.00%)      |  |
|                  |    |                                                | PREFER NOT TO ANSWER                  | 0 (0.00%)      |  |
| DECEASED         | 1  |                                                |                                       | ,              |  |
| CLUB CANCELLED   | 0  | CLICK HERE FOR CUMULATIVE                      | TOTAL FAMILY UNIT MEMBERS             | 2,652          |  |
| OTHER            | 54 | MEMBERSHIP DATA                                |                                       |                |  |
| TOTAL            | 55 |                                                | FAMILY MEMBERS PAYING HALF DUES 1,589 |                |  |
|                  |    |                                                |                                       |                |  |