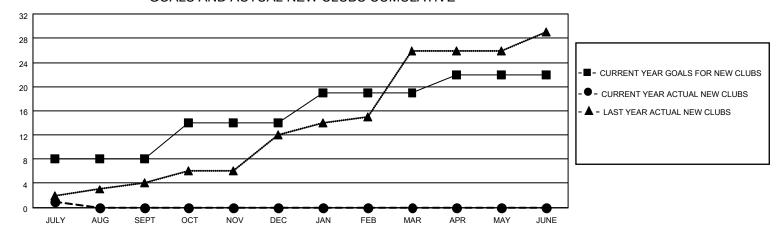

| 1         | 0             | JULY/AUG/SEPT         | 50                     | 88                      | 55                                                 |
| OCT/NOV/DEC           | 6             | 0         | 0             | OCT/NOV/DEC           | 30                     | 0                       | 0                                                  |
| JAN/FEB/MAR           | 5             | 0         | 0             | JAN/FEB/MAR           | 20                     | 0                       | 0                                                  |
| APR/MAY/JUNE          | 3             | 0         | 0             | APR/MAY/JUNE          | 10                     | 0                       | 0                                                  |

## GOALS AND ACTUAL NEW CLUBS CUMULATIVE



## GOALS AND ACTUAL MEMBERS CUMULATIVE



| DROPPED CLUBS: 0 |    | 21 CLUBS OF 165 ADDED 1 OR<br>MORE NEW MEMBERS | GENDER DISTRIBUTION                   |                |  |
|------------------|----|------------------------------------------------|---------------------------------------|----------------|--|
|                  |    | MALE 3,228                                     |                                       | 3,228 (71.20%) |  |
|                  |    |                                                | FEMALE 1,306 (28.80%)                 |                |  |
| DROPPED MEMBERS  |    |                                                | NON BINARY                            | 0 (0.00%)      |  |
|                  |    |                                                | PREFER